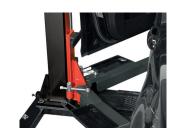

### Exclusive details

Our safety locks mechanism, via spindle rod, unlike the cog type, allows universal positioning of pick-up points.