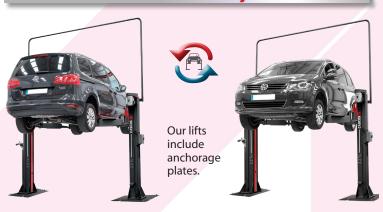

# 2 POST: LIFT C3.2S Confort

Maximum

Our lifts, againts the others from maximum load at:

- · Any opening angle.
- Arm extension.

- Tool trays.
- Door protection.
- Spindle protection.

High quality guided steel bearings offer longer durability than nylon guides.