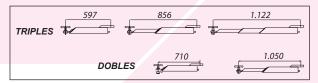

# POST LIFTS



# C3.2S Confort







SlenderTec™
Super Strength Column Made in Germany profile allows to manufacturate extremely resistant post and less bulky.





# H. Min 100 mm - H. Max 1960 mm 2.700 Husilo de sene 4.250 mm 4.250 mm

## Reversibility





Motor wiring and detectors can go either throught:

- The supplied archway ①
- The floor 2



















# 2 POST: LIFT C3.2S Confort

### Exclusive details

Our safety locks mechanism, via spindle rod, unlike the cog type, allows universal positioning of pick-up points.





### **ILC SYSTEM**

### (INTELLIGENT LIFT CONTROL) A NEW GENERATION OF LIFTS

**ILC (Intelligence Lift Control)** an innovative control system developed by CASCOS that not only controls the operation of lift but also allows us to display on the LCD screen control information that improves the management and performance of the equipment in many aspects: safety warnings, useful information about the lift operation, oper