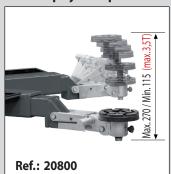

# H. Min 100 mm - H. Max 1960 mm 2.700 Husilo de sene 4.250 mm 4.250 mm

### Exclusive details

Our safety locks mechanism, via spindle rod, unlike the cog type, allows universal positioning of pick-up points.