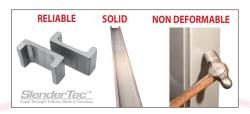

# C3.2S Confort

SlenderTec™
Super Strength Column Made in Germany profile allows to manufacturate extremely resistant post and less bulky.