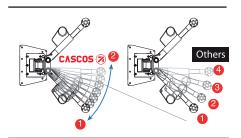

Maximum

Our lifts, againts the others from maximum load at:

- · Any opening angle.
- Arm extension.

- Tool trays.
- Door protection.
- Spindle protection.

High quality guided steel bearings offer longer durability than nylon guides.

- · Less wear.
- Longer lasting life.

The most advance and reliable levelling system in the market