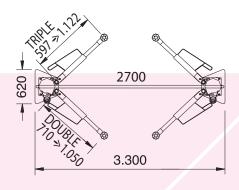

# POST LIFTS



# C3.2S Confort







SlenderTec™
Super Strength Column Made in Germany profile allows to manufacturate extremely resistant post and less bulky.





# H. Min 100 mm - H. Max 1960 mm 2.700 Husilo de sene 4.250 mm 4.250 mm

## Reversibility





Motor wiring and detectors can go either throught:

- The supplied archway ①
- The floor 2



















# 2 POST: LIFT C3.2S Confort

### Exclusive details

Our safety locks mechanism, via spindle rod, unlike the cog type, allows universal positioning of pick-up points.





### **ILC SYSTEM**

### (INTELLIGENT LIFT CONTROL) A NEW GENERATION OF LIFTS

**ILC (Intelligence Lift Control)** an innovative control system developed by CASCOS that not only controls the operation of lift but also allows us to display on the LCD screen control information that improves the management and performance of the equipment in many aspects: safety warnings, useful information about the lift operation, op