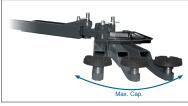

Maximum

Our lifts, againts the others from maximum load at:

- · Any opening angle.
- Arm extension.

- Tool trays.
- Door protection.
- Spindle protection.

High quality guided steel bearings offer longer durability than nylon guides.