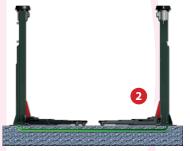

## Reversibility

Motor wiring and detectors can go either throught:

- The supplied archway ①
- The floor 2