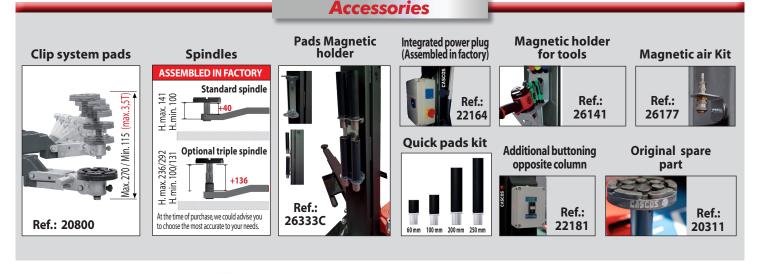

#### Maximum APPROVED load In any position!

Our lifts, againts the others from our maine competitors, can lift the maximum load at:

• Any opening angle.

• Arm extension.

• Tool trays.

- Door protection.
- Spindle protection.