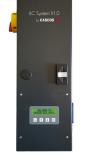

#### ILC SYSTEM (INTELLIGENT LIFT CONTROL)

#### A NEW GENERATION OF LIFTS

ILC (Intelligence Lift Control) an innovative control system developed by CASCOS that not only controls the operation of lift but also allows us to display on the LCD screen control information that improves the management and performance of the equipment in many aspects: safety warnings, useful information about the lift operation, operational alerts, maintenance notifications, instructions to follow in the most common breakdowns, userconfigured options such as working height, ID key to prevent unauthorized operation, etc... ILC is a new concept that will help you control and improve the profitability of your workshop all through a friendly menu.