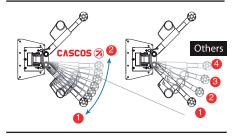

## 🔮 Exclusive details

Our safety locks mechanism, via spindle rod, unlike the cog type, allows universal **positioning of pick-up points.** 

High quality guided steel bearings offer longer durability than nylon guides.