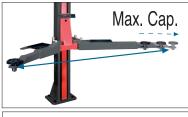

#### Maximum APPROVED load In any position!

Our lifts, againts the others from our maine competitors, can lift the maximum load at:

• Any opening angle.

• Arm extension.

• Tool trays.

- Door protection.
- Spindle protection.