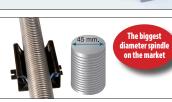

The biggest diameter spindle on the market and hight quality nuts offer: • Less wear.

Longer lasting life.

The most advance and reliable levelling system in the market