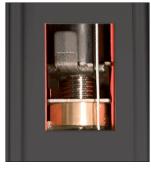

The biggest diameter spindle on the market and hight quality nuts

- offer: • Less wear.
- · Longer lasting life.

Maximum reliability, mechanical and electrical.

Chain driver transmission integrated on the solid base