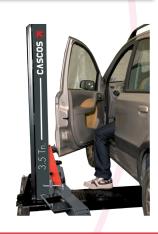

#### In any position!

our maine competitors, can lift the maximum load at:

- · Any opening angle..
- Arm extension..
- · Tool trays.
- Rubber protections on post for safe door opening
- Spindle protection