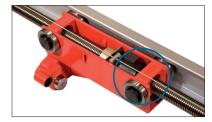

#### Exclusive details

Our locking mechanism, via spindle as opposed to the cog style, allows for far greater choice of positioning for the operator.

**High quality** guided steel bearings offer longer durability than nylon guides.

The biggest diameter spindle on the market and hight quality nuts

- offer: • Less wear.
- · Longer lasting life.

Maximum reliability, mechanical and electrical.

Chain driver transmission integrated on the solid base