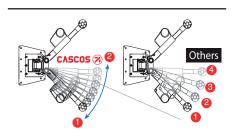

# 2 POST LIFTS

## **C3.5XL**



#### Reversibility























### 2 POST LIFTS C3.5XL

#### Exclusive details

Our locking mechanism, via spindle as opposed to the cog style, allows for far greater choice of positioning for the operator.



**High quality** guided steel bearings offer longer durability than nylon guides.





The biggest diameter spindle on the market and hight quality nuts

- offer: • Less wear.
- · Longer lasting life.





Maximum reliability, mechanical and electrical.



Chain driver transmission integrated on the solid base

#### **Maximum load APPROVED**

#### In any position!





our maine competitors, can lift the maximum load at:

- · Any opening angle..
- Arm extension..
- · Tool trays.
- Rubber protections on post for safe door opening
- Spindle protection



#### **Accessories**

Clip system pads

Ref.: 20800

### **Triple spindle**



#### Quick pads kit



#### **Pads Magnetic** holder



#### Magnetic holder for tools



Magnetic air

Ref.: 26177



Original spare part



Integrated power p