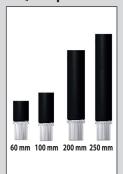

e details

Our locking mechanism, via spindle as opposed to the cog style, allows for far greater choice of positioning for the operator.



**High quality** guided steel bearings offer longer durability than nylon guides.





The biggest diameter spindle on the market and hight quality nuts

- offer: • Less wear.
- · Longer lasting life.





Maximum reliability, mechanical and electrical.



Chain driver transmission integrated on the solid base

#### **Maximum load APPROVED**

#### In any position!





our maine competitors, can lift the maximum load at:

- · Any opening angle..
- Arm extension..
- · Tool trays.
- Rubber protections on post for safe door opening
- Spindle protection



#### **Accessories**

Clip system pads

Ref.: 20800

### **Triple spindle**



#### Quick pads kit



#### **Pads Magnetic** holder



#### Magnetic holder for tools



Magnetic air

Ref.: 26177



Original spare part



Integrated power plug

(Assembled in factory)





Ref.: 20311

www.cascos.es



CASCOS 7



#### CASCOS MAQUINARIA, S.A.

Zurrupitieta, 8 - Pol. Ind. Júndiz • Apartado 264 01015 VITORIA-GASTEIZ / España/Spain Tel. +34 945 290 294 / Fax +34 945 290 055 e-mail: info@cascos.es