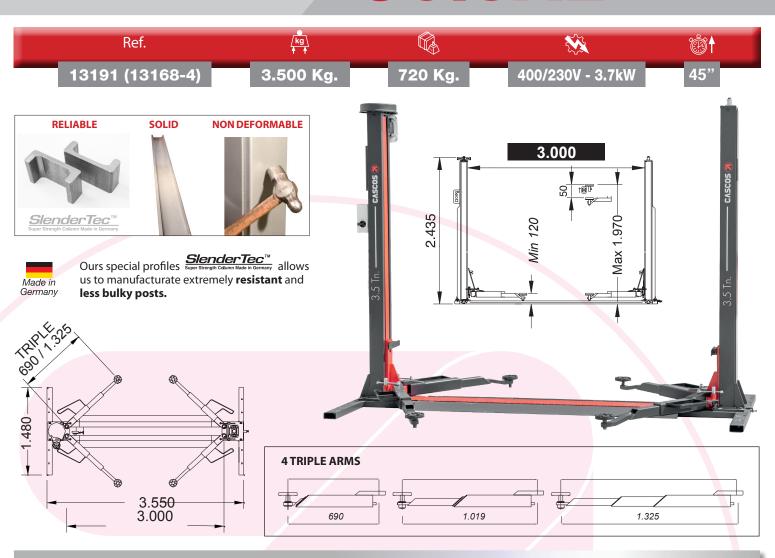

### 2 POST LIFTS C3.5XL

#### Exclusive details

Our locking mechanism, via spindle as opposed to the cog style, allows for far greater choice of positioning for the operator.

**High quality** guided steel bearings offer longer durability than nylon guides.

The biggest diameter spindle on the market and hight quality nuts

- offer: • Less wear.
- · Longer lasting life.

Maximum reliability, mechanical and electrical.

Chain driver transmission integrated on the solid base

### **Triple spindle**