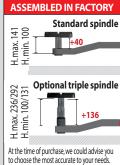

S C3.5XL

#### Exclusive details

Our locking mechanism, via spindle as opposed to the cog style, allows for far greater choice of positioning for the operator.



**High quality** guided steel bearings offer longer durability than nylon guides.





The biggest diameter spindle on the market and hight quality nuts

- offer: • Less wear.
- · Longer lasting life.





Maximum reliability, mechanical and electrical.



Chain driver transmission integrated on the solid base

#### **Maximum load APPROVED**

#### In any position!





our maine competitors, can lift the maximum load at:

- · Any opening angle..
- Arm extension..
- · Tool trays.
- Rubber protections on post for safe door opening
- Spindle protection



#### **Accessories**

Clip system pads

Ref.: 20800

### **Triple spindle**



#### Quick pads kit



#### **Pads Magnetic** holder



#### Magnetic holder for tools



Magnetic air

Ref.: 26177



Original spare part



Integrated power plug

(Assembled in factory)





Ref.: 20311

www.cascos.es



CASCOS 7



#### CASCOS MAQUINARIA, S.A.

Zurrupitieta, 8 - Pol. Ind. Júndiz • Apartado 264 01015 VITORIA-GASTEIZ / España/Spain Tel. +34 945 290 294 / Fax +34 945 290 055 e-mail: info@cascos.es