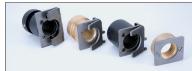

# 2 POST LIFTS

## **C3.5XL**



#### Reversibility























### 2 POST LIFTS C3.5XL

#### Exclusive details

Our locking mechanism, via spindle as opposed to the cog style, allows for far greater choice of positioning for the operator.



**High quality** guided steel bearings offer longer durability than nylon guides.





The biggest diameter spindle on the market and hight quality nuts

- offer: • Less wear.
- · Longer lasting life.





Maximum reliability, mechanical and electrical.



Chain driver transmission integrated on the solid base

#### **Maximum load APPROVED**

#### In any position!





our maine competitors, can lift the maximum load at:

- · Any opening angle..
- Arm extension..
- · Tool trays.
- Rubber protections on post for safe door opening
- Spindle protection



#### **Accessories**

Clip system pads

Ref.: 20800

### **Triple spindle**



#### Quick pads kit



#### **Pads Magnetic** holder



#### Magnetic holder for tools



Magnetic air

Ref.: 26177



Original spare part



Integrated power plug

(Assembled in factory)





Ref.: 20311

www.cascos.es



CASCOS 7



#### CASCOS