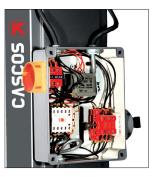

#### Magnetic holder for tools

Magnetic air

Ref.: 26177

Original spare part

Integrated power plug

(Assembled in factory)

Ref.: 20311

www.cascos.es