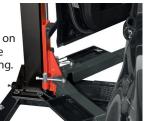

FTS

## **C3.5XL**



#### Reversibility























### 2 POST LIFTS C3.5XL

#### Exclusive details

Our locking mechanism, via spindle as opposed to the cog style, allows for far greater choice of positioning for the operator.



**High quality** guided steel bearings offer longer durability than nylon guides.





The biggest diameter spindle on the market and hight quality nuts

- offer: • Less wear.
- · Longer lasting life.





Maximum reliability, mechanical and electrical.



Chain driver transmission integrated on the solid base

#### **Maximum load APPROVED**

#### In any position!





our maine competitors, can lift the maximum load at:

- · Any opening angle..
- Arm extension..
- · Tool trays.
- Rubber protections on post for safe door opening
- Spindle protection



#### **Accessories**

Clip system pads

Ref.: 20800

### **Triple spindle**



#### Quick pads kit



#### **Pads Magnetic** holder



#### Magnetic holder for tools



Magnetic air

Ref.: 26177



Original spare part



Integrated power plug

(Assembled in factory)





Ref.: 20311

www.cascos.es



CASCOS 7



#### CASCOS MAQUINARIA, S.A.

Zurrupitieta, 8 - Pol. Ind. Júndiz • Apartado 264 01015 VITORIA-GASTEIZ / España/Spain Tel. +34 945 290 294 / Fax +34 945 290 055 e-mail: info@cascos.es