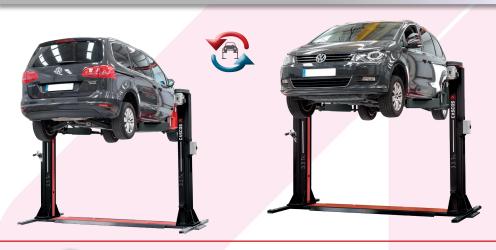

#### **Maximum load APPROVED**

#### In any position!

our maine competitors, can lift the maximum load at:

- · Any opening angle..
- Arm extension..
- · Tool trays.
- Rubber protections on post for safe door opening
- Spindle protection