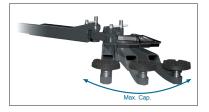

#### **Maximum load APPROVED**

#### In any position!

our maine competitors, can lift the maximum load at:

- · Any opening angle..
- Arm extension..
- · Tool trays.
- Rubber protections on post for safe door opening
- Spindle protection