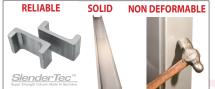

# **C4S**

SlenderTec
Super Strength Column Made in Germany

profile allows to manufacturate extremely resistant post and less bulky.

### Exclusive details

Our safety locks mechanism, via spindle rod, unlike the cog type, allows universal positioning of pick-up points.

High quality guided

steel bearings offer

longer durability

The biggest

offer:

diameter spindle

on the market and hight quality nuts

Longer lasting life.

· Less wear.

than nylon guides.