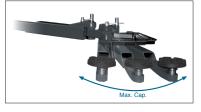

### Exclusive details

Our safety locks mechanism, via spindle rod, unlike the cog type, allows universal positioning of pick-up points.

High quality guided

steel bearings offer

longer durability

The biggest