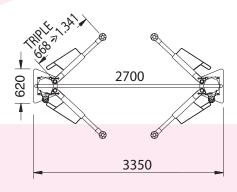

# 2 POST: LIFT C4S

# Maximum **APPROVED load**

Our lifts, againts the others from our maine competitors, can lift the maximum load at:

- · Any opening angle.
- Arm extension.

developed by CASCOS and performance of the safety warnings, useful operation, etc... ILC is a