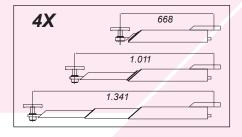

# **Spindles ASSEMBLED IN FACTORY** Standard spindle 147 H.max. Optional triple spindle +136 +136 At the time of purchase, we could advise you to choose the most accurate to your needs.