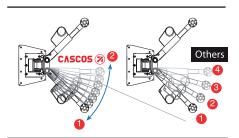

### Exclusive details

Our safety locks mechanism, via spindle rod, unlike the cog type, allows universal positioning of pick-up points.

High quality guided

steel bearings offer

longer durability

The biggest