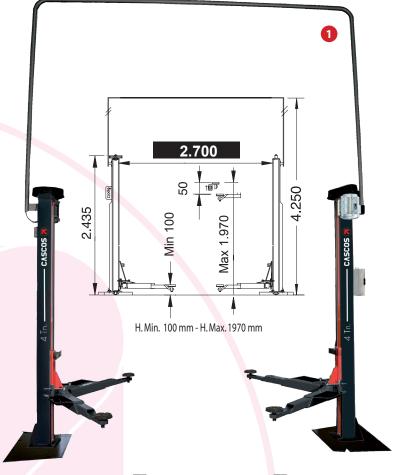

# **C4S**







SlenderTec
Super Strength Column Made in Germany

profile allows to manufacturate extremely resistant post and less bulky.







# Reversibility





Motor wiring and detectors can go either throught:

- The supplied archway ①
- The floor 2



















# 2 POST: LIFT C4S

### Exclusive details

Our safety locks mechanism, via spindle rod, unlike the cog type, allows universal positioning of pick-up points.

High quality guided

steel bearings offer

longer durability

The biggest

offer:

diameter spindle

on the market and hight quality nuts

Longer lasting life.

· Less wear.

than nylon guides.



# Maximum **APPROVED load**

#### In any position!





(INTELLIGENT LIFT CONTROL)

A NEW GENERATION OF LIFTS **ILC (Intelligence Lift Control)** an innovative control system that not only controls the operation of lift but also allows us to display on the LCD screen control information that improves the manage