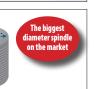

### Exclusive details

Our safety locks mechanism, via spindle rod, unlike the cog type, allows universal positioning of pick-up points.

High quality guided

steel bearings offer

longer durability

The biggest

offer:

diameter spindle

on the market and hight quality nuts

Longer lasting life.

· Less wear.

than nylon guides.