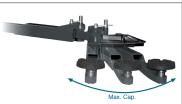

### Maximum APPROVED load In any position!

Our lifts, againts the others from our maine competitors, can lift the maximum load at:

• Any opening angle.

Arm extension.

- Tool trays.
- Door protection.
- Spindle protection.