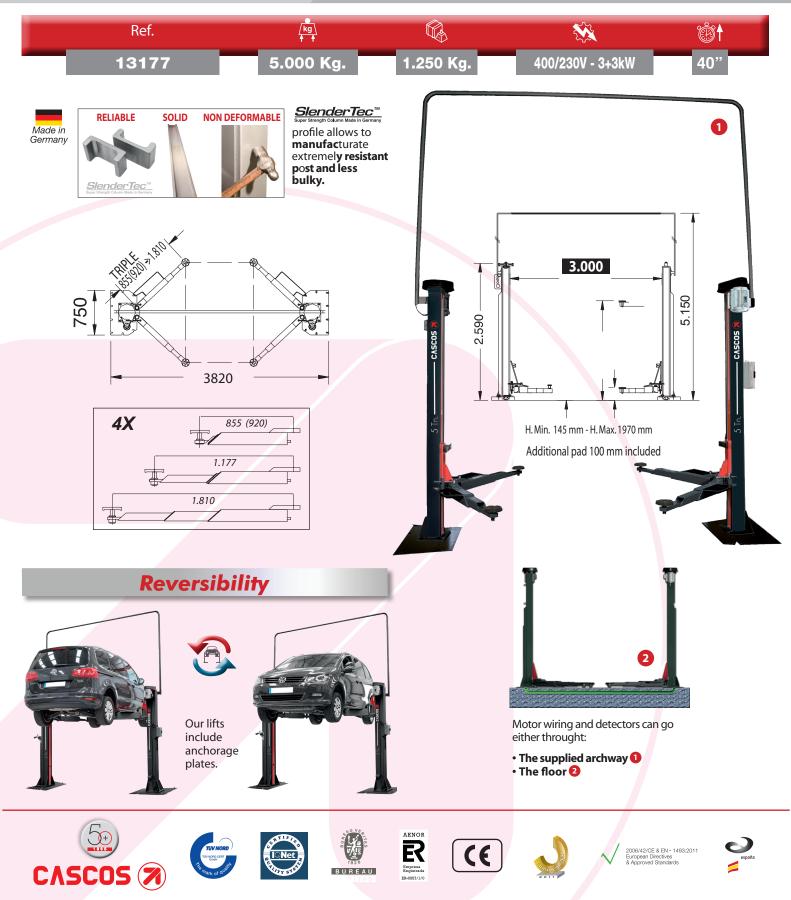

## Exclusive details

Our safety locks mechanism, via spindle rod, unlike the cog type, allows universal **positioning of pick-up points.** 

High quality guided steel bearings offer longer durability than nylon guides.

### Maximum APPROVED load In any position!

Our lifts, againts the others from our maine competitors, can lift the maximum load at:

• Any opening angle.

Arm extension.

- Tool trays.
- Door protection.
- Spindle protection.