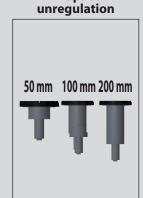

The biggest diameter spindle on the market and hight quality nuts offer: • Less wear.

• Longer lasting life.

The most advance and reliable levelling system in the market