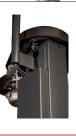

### ILC SYSTEM (INTELLIGENT LIFT CONTROL)

#### A NEW GENERATION OF LIFTS

ILC (Intelligence Lift Control) an innovative control system developed by CASCOS that not only controls the operation of lift but also allows us to display on the LCD screen control information that improves the management and performance of the equipment in many aspects: safety warnings, useful information about the lift operation, operational alerts, maintenance notifications, instructions to follow in the most common breakdowns, userconfigured options such as working height, ID key to prevent unauthorized operation, etc... ILC is a new concept that will help you control and improve the profitability of your workshop all through a friendly menu.