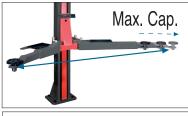

### Maximum APPROVED load In any position!

Our lifts, againts the others from our maine competitors, can lift the maximum load at:

• Any opening angle.

Arm extension.

- Tool trays.
- Door protection.
- Spindle protection.