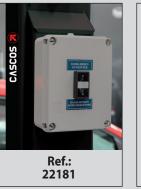

### Maximum APPROVED load In any position!

Our lifts, againts the others from our maine competitors, can lift the maximum load at:

• Any opening angle.

Arm extension.

- Tool trays.
- Door protection.
- Spindle protection.