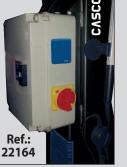

### ILC SYSTEM (INTELLIGENT LIFT CONTROL)

#### A NEW GENERATION OF LIFTS

ILC (Intelligence Lift Control) an innovative control system developed by CASCOS that not only controls the operation of lift but also allows us to display on the LCD screen control information that improves the management and performance of the equipment in many aspects: safety warnings, useful information about the lift operation, operational alerts, maintenance notifications, instructions to follow in the most common breakdowns, userconfigured options such as working height, ID key to prevent unauthorized operation, etc... ILC is a new concept that will help you control and improve the profitability of your workshop all through a friendly menu.