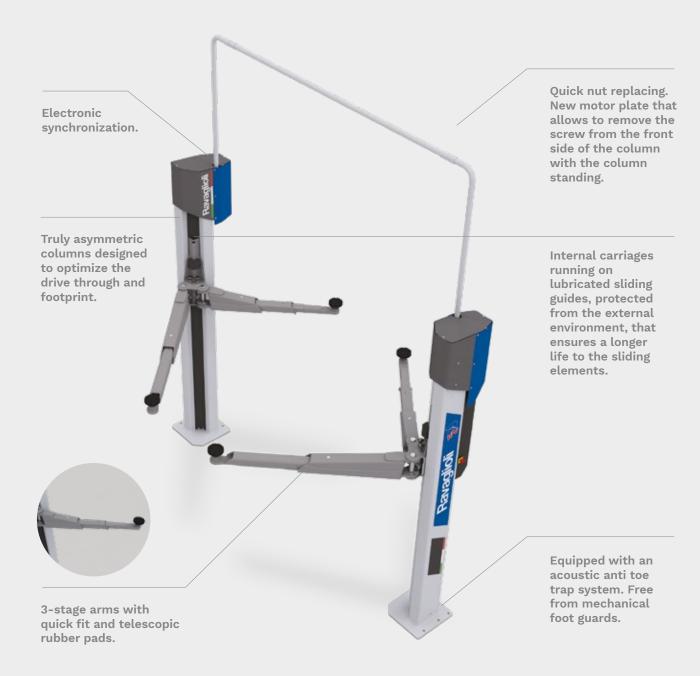

## Premium quality of components

Aluminum pulley with cooling function.

Long lasting bearings.

50% longer, bronze load nut.

Motors with reinforced and cooling casing.

Solid automatic arm locking.

## Smart and flexible installation Up to 20% improvement in installation time. The electronic synchronization avoids the installation and adjustment of the realignment cable. The lifts can be installed in a flexible way thanks to three widthadjustable positions.